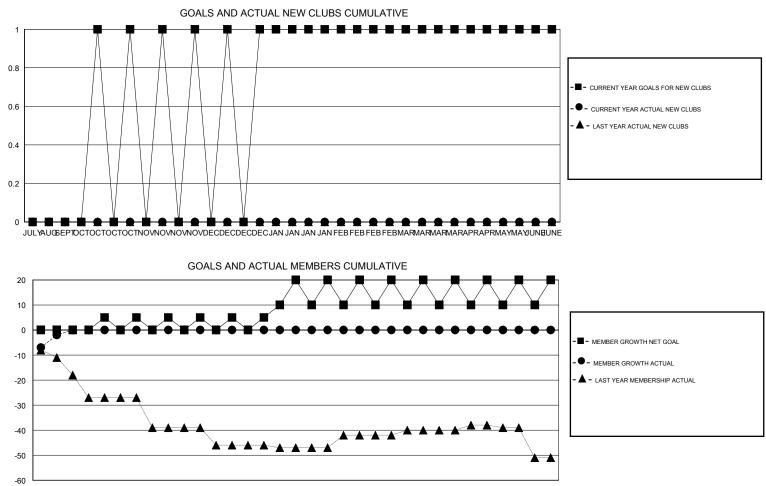

## District 5 SW

Results as of: 8/31/2019

| GMT:          | LOCATION SOUTH DAKOTA |             |               |                                  |                           |                         |                                                    |  |
|---------------|-----------------------|-------------|---------------|----------------------------------|---------------------------|-------------------------|----------------------------------------------------|--|
|               | Club                  | os          |               | Members<br>RESULTS FOR 2019-2020 |                           |                         |                                                    |  |
|               | RESULTS FO            | R 2019-2020 |               |                                  |                           |                         |                                                    |  |
| QUARTER       | NEW CLUB GOAL         | NEW CLUBS   | DROPPED CLUBS | QUARTER                          | MEMBER GROWTH NET<br>GOAL | MEMBER GROWTH<br>ACTUAL | DROPPED<br>MEMBERS ACTUAL<br>(including transfers) |  |
| JULY/AUG/SEPT | 0                     | 0           | 0             | JULY/AUG/SEPT                    | 0                         | 15                      | 14                                                 |  |
| OCT/NOV/DEC   | 1                     | 0           | 0             | OCT/NOV/DEC                      | 3                         | 0                       | 0                                                  |  |
| JAN/FEB/MAR   | 1                     | 0           | 0             | JAN/FEB/MAR                      | 13                        | 0                       | 0                                                  |  |
| APR/MAY/JUNE  | 0                     | 0           | 0             | APR/MAY/JUNE                     | 0                         | 0                       | 0                                                  |  |

JULYAUGEPTOCTOCTOCTOCTOCTOOCNOVNOVDECDECDECDECJAN JAN JAN JAN FEBFEBFEBFEBFEBMARMARAMARAPRAPRMAYMAYUNBUNE

| DROPPED CLUBS: 0             |    | 3 CLUBS OF 33 ADDED 1 OR MORE | GENDER DISTRIBUTION        |              |     |
|------------------------------|----|-------------------------------|----------------------------|--------------|-----|
|                              |    | NEW MEMBERS                   | MALE                       | 551 (72.31%) |     |
| DROPPED MEMBERS              |    |                               | FEMALE                     | 211 (27.69%) |     |
| DECEASED                     | 2  | CLICK HERE FOR CUMULATIVE     | TOTAL FAMILY UNIT MEMBERS  |              | 124 |
| CLUB CANCELLED 0<br>OTHER 12 |    | MEMBERSHIP DATA               | FAMILY MEMBERS PAYING HALF |              | 63  |
| TOTAL                        | 14 |                               | DOLO                       |              |     |